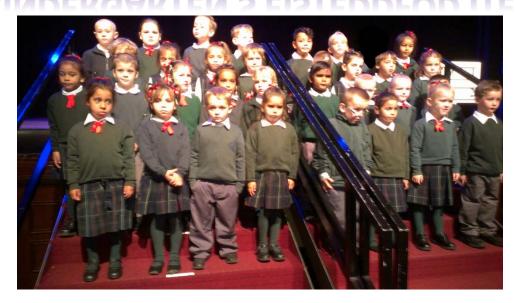

# **KINDERGARTEN'S EISTEDDFOD ITEM**

On Monday the 5th of June Kindergarten travelled to the Tamworth Town Hall to compete in the 70th Annual City of Tamworth Eisteddfod. They recited two poems: 'I'm Staying Home From School Today' by Kenn Nesbitt and 'In Autumn' by Winifred Marshall. Kindergarten received a Highly Commended and were congratulated on their wonderful presentation and behaviour. Back at school they drew some brilliant pictures and wrote stories about their experience.

We went on the bus to the Town Hall to do our poems. - Isabella

It was fun saying our poems at the Town Hall. - Riley

We said our poems at Assembly last Friday. It was fun. - Kiaya

We went up on the stage at the Town Hall to say our poems. - Louise

Elii

We went to the Town Hall on the

We said our poems to the judges. They said we were great! - Joahua

The kids were saying their poems at the Town Hall. It was fun. -Larni

Marcus

We went to the Town Hall to say our poems. The Hall was really