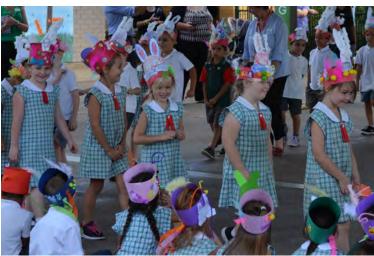

# **KINDERGARTEN'S EISTEDDFOD ITEM**

On Monday the 5th of June Kindergarten travelled to the Tamworth Town Hall to compete in the 70th Annual City of Tamworth Eisteddfod. They recited two poems: 'I'm Staying Home From School Today' by Kenn Nesbitt and 'In Autumn' by Winifred Marshall. Kindergarten received a Highly Commended and were congratulated on their wonderful presentation and behaviour. Back at school they drew some brilliant pictures and wrote stories about their experience.

We went on the bus to the Town Hall to do our poems. - Isabella

It was fun saying our poems at the Town Hall. - Riley

We said our poems at Assembly last Friday. It was fun. - Kiaya

We went up on the stage at the Town Hall to say our poems. - Louise

Elii

We went to the Town Hall on the

We said our poems to the judges. They said we were great! - Joahua

The kids were saying their poems at the Town Hall. It was fun. -Larni

Marcus

We went to the Town Hall to say our poems. The Hall was really