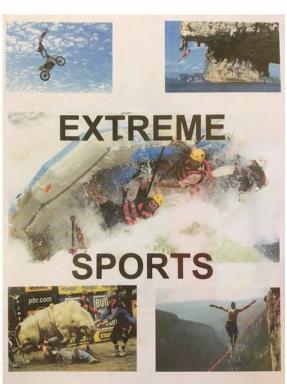

# FROM THE CLASSROOM 2/6J

Throughout Term 2, 2/6J have been researching and collaborating information on various extreme and action sports from around the world in our Extreme Sports unit. We have completed a range of activities including brainstorming our prior knowledge of a range of extreme and action sports. We have also read and composed information reports and persuasive texts on extreme and action sports including mountain biking, skydiving, motocross, bull riding and rock climbing. Last week we learnt all about bull riding and the dangers associated with the sport, as well as the bull fighters that help the riders out of trouble.