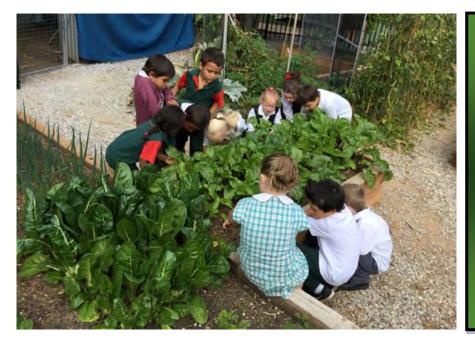

# **KITCHEN & GARDEN WITH YEAR 1**

In Week 2 of this term, Year 1 was lucky enough to experience the Kitchen and Garden program. In the garden we got to collect eggs, pick vegetables that we were going to use in the kitchen and plant an acorn seed. In the kitchen we learnt about hygiene, cooking safely and made and ate some very yummy foods such as zucchini waffles, gozleme, pea and noodle fritters and lime, cranberry and coconut balls. We all enjoyed it and can't wait until we are in Year 2 so we can go all the time!