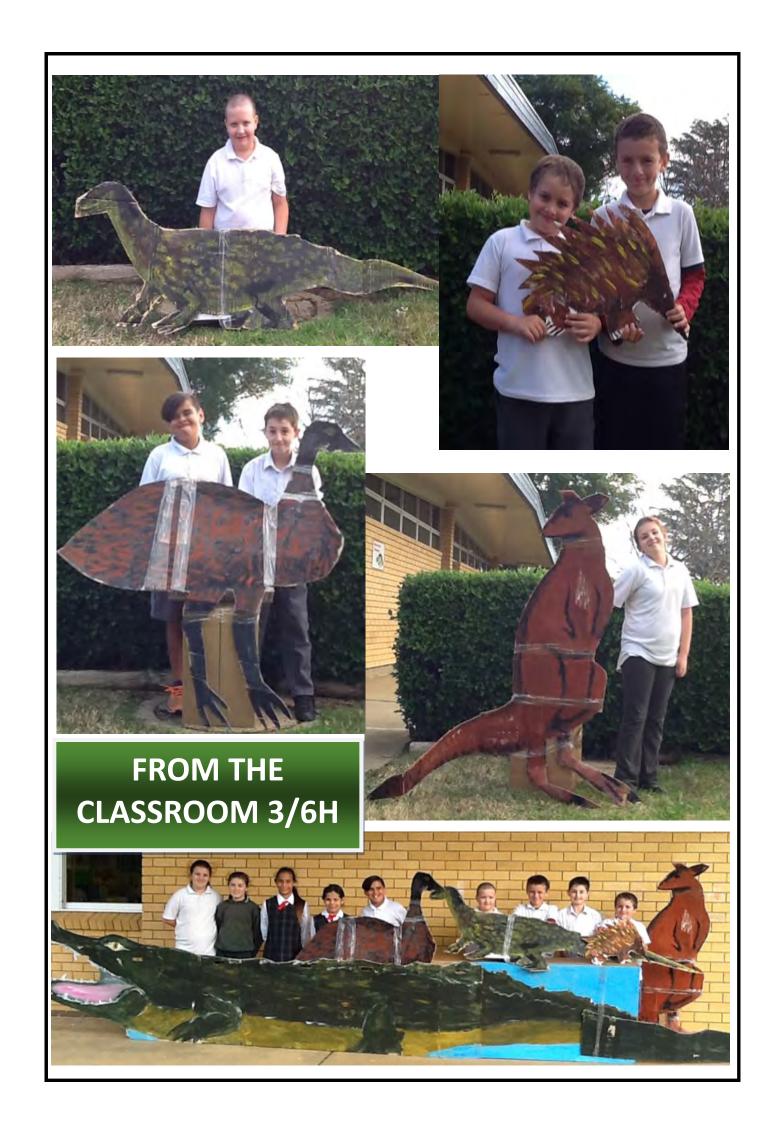

# FROM THE CLASSROOM YEAR 6

Year 6 can not believe how quickly Semester 1 has flown by! We have settled well in our new classroom after a few changes and have been very busy working hard.

The term started with us completing a Mathematics Investigation, "Which Cereal Should We Choose?" It was a lot of fun completing hands-on activities, learning to graph our data and investigating the nutritional value of a variety of cereals. We really enjoyed completing this investigation and working collaboratively with each other. Miss Farrell says that we will be completing an even bigger project together soon, and we can't wait to hear all about it!