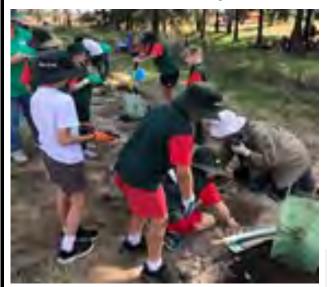

# YEAR 4 VISIT PEEL HIGH SCHOOL WETLANDS

Year 4 spent a glorious day at the Peel High School Wetlands with students from all over the region. Volunteers from our Tamworth community, the Tamworth Council and Peel High School students helped run activities relating to looking after our environment. Year 4 experienced: tree planting, identifying the water cycle, water testing, collecting water samples and identifying insects and fish in the wetlands.