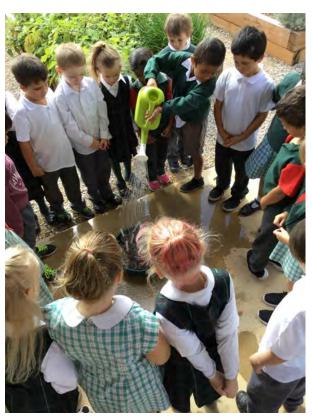

# **KITCHEN & GARDEN WITH YEAR 1**

In Week 2 of this term, Year 1 was lucky enough to experience the Kitchen and Garden program. In the garden we got to collect eggs, pick vegetables that we were going to use in the kitchen and plant an acorn seed. In the kitchen we learnt about hygiene, cooking safely and made and ate some very yummy foods such as zucchini waffles, gozleme, pea and noodle fritters and lime, cranberry and coconut balls. We all enjoyed it and can't wait until we are in Year 2 so we can go all the time!