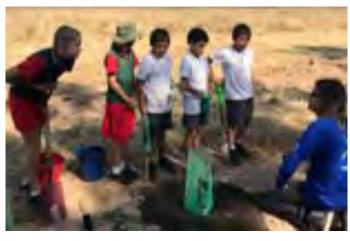

# YEAR 4 VISIT PEEL HIGH SCHOOL WETLANDS

Year 4 spent a glorious day at the Peel High School Wetlands with students from all over the region. Volunteers from our Tamworth community, the Tamworth Council and Peel High School students helped run activities relating to looking after our environment. Year 4 experienced: tree planting, identifying the water cycle, water testing, collecting water samples and identifying insects and fish in the wetlands.