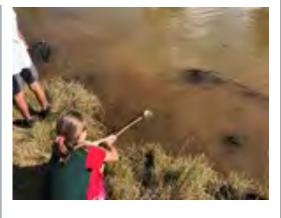

# YEAR 4 VISIT PEEL HIGH SCHOOL WETLANDS

Year 4 spent a glorious day at the Peel High School Wetlands with students from all over the region. Volunteers from our Tamworth community, the Tamworth Council and Peel High School students helped run activities relating to looking after our environment. Year 4 experienced: tree planting, identifying the water cycle, water testing, collecting water samples and identifying insects and fish in the wetlands.