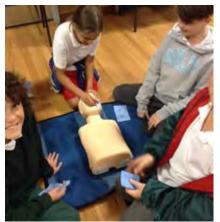

CPR Awareness was a highlight for all! We learnt the basics of CPR, how we can saves lives and the importance of being educated on this life saving skill. Everyone participated with enthusiasm and maturity. What a great experience!